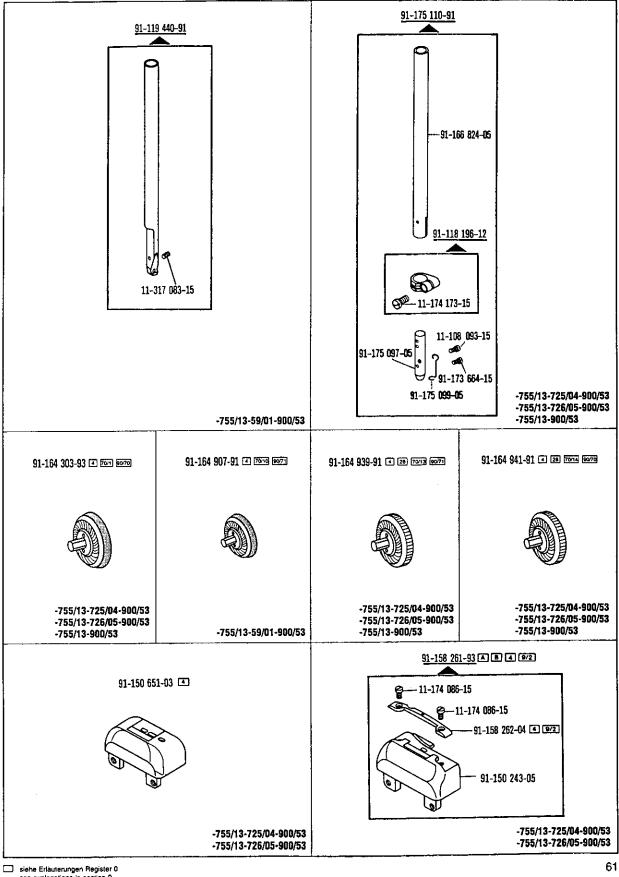

#### Unterklassen-Übersicht Table of subclasses Table des sous-classes Tabla de subclases PFAFF 1493 E1

| Unterklasse<br>Subclass<br>Sous-classe<br>Subclase                                                | -755/13-59/01-900/53               | -755/13-59/01-900/53               | -755/13-725/04-900/53                            | -755/13-725/04-900/53                                                                                              |
|---------------------------------------------------------------------------------------------------|------------------------------------|------------------------------------|--------------------------------------------------|--------------------------------------------------------------------------------------------------------------------|
| Arbeitsgang<br>Operation<br>Opération<br>Opéracion                                                |                                    |                                    |                                                  |                                                                                                                    |
| Auslührung<br>Model<br>Version<br>Fipo de máquina                                                 | AN5                                | BN5                                | AN5                                              | BN5                                                                                                                |
| Schneidabstand in mm<br>Trimming margin in mm<br>Distance de coupe en mm<br>Margen de corte en mm |                                    |                                    | 0,8 - 2.5                                        | 1,2 - 2,5                                                                                                          |
| Nadelstange<br>Needle bar<br>Barre à aiguille<br>Barra de aguja                                   | 91-119 440-91                      | 91-119 440-91                      | 91-175 1 10-91                                   | 91-175 110-91                                                                                                      |
| Rollfuß ④<br>Roller presser<br>Pied à roulette<br>Pie rodante                                     | 91-164 907-91 70/10 90/71          | 91-164 907-91 70/10 90/71          | 91-164 303-93 70/1 90/70                         | 91-164 303-93 70/1 90/70                                                                                           |
| Stichplatte 4<br>Needle plate<br>Plaque à aiguille<br>Placa de aguja                              | 91-150 651-03                      | 91-150 651-03                      | 91-158 261-93 [9/2]                              | 91-158 261-93 9/2                                                                                                  |
| Schiebrad 4<br>Feed wheel<br>Roue d'entraînement<br>Rueda transportadora                          | 91-119 544-05                      | 91-119 546-05                      | 91-119 544-05                                    | 91-119 546-05                                                                                                      |
| Lineaí<br>Edge guide<br>Guide-droit<br>Guía recta                                                 | 91-164 142-91<br>91-156 114-05     | 91-164 142-91<br>91-156 114-05     | 91-164 142-15<br>91-156 114-05                   | 91-164 142-15<br>91-156 114-05                                                                                     |
| Bandvorführung<br>Tape guide<br>Guide-ruban<br>Guide arban<br>Guía para cinta                     | 91-164 765-91<br>91-164 761-71/895 | 91-164 765-91<br>91-164 761-71/895 |                                                  |                                                                                                                    |
| Bandrollenträger<br>Tape reel bracket<br>Plateau dérouleur<br>Portarollos                         | 91-026 558-70/895                  | 91-026 558-70/895                  |                                                  |                                                                                                                    |
| Bandtrommel<br>Tape reel<br>Tambour-dérouleur<br>Tambor portacintas                               | 91-056 758-70/895                  | 91-056 758-70/895                  |                                                  |                                                                                                                    |
| Träger<br>Bracket<br>Support<br>Soporte                                                           | 91-170 458-72/895                  | 91-170 458-72/895                  |                                                  |                                                                                                                    |
| Messer <u>18/2</u><br>Knife<br>Couteau<br>Cuchilla                                                |                                    |                                    | 91-011 165-04<br>[ <u>18]</u> = 2,7; 3,0; 3,5 ກm | 91-011 165-04<br>[18] = 2,7; 3,0; 3,5 mm                                                                           |
|                                                                                                   |                                    |                                    |                                                  |                                                                                                                    |
| , . <u> </u>                                                                                      |                                    |                                    | . <u> </u>                                       | siehe Ertäuterungen Regis<br>see explanations in sectior<br>voir légende registre 0<br>ver explicaciones del regis |

| Unterklasse<br>Subclass<br>Sous-classe<br>Subclase                                                | -755/13-725/04-900/53                    | -755/13-726/05-900/53                  | -755/13-726/05-900/53                    | -755/13-726/05-900/53                  |
|---------------------------------------------------------------------------------------------------|------------------------------------------|----------------------------------------|------------------------------------------|----------------------------------------|
| Arbeitsgang<br>Operation<br>Opération<br>Opéracion                                                |                                          |                                        |                                          |                                        |
| Austührung<br>Model<br>Version<br>Tipo de máquina                                                 | B/CN5                                    | AN5                                    | BN5                                      | B/CN5                                  |
| Schneidabstand in mm<br>Trimming margin in mm<br>Distance de coupe en mm<br>Margen de corte en mm | 1,5 - 2,5                                | 0,8 - 2,5                              | 1,2 - 2,5                                | 1,5 - 2,5                              |
| Nadelstange<br>Needle bar<br>Barre à aiguille<br>Barra de aguja                                   | 91-175 110-91                            | 91-175 110-91                          | 91-175 110-91                            | 91-175 110-91                          |
| Rollfuß (4)<br>Roller presser<br>Pied à roulette<br>Pie rodante                                   | 91-164 303-93 70/1 90/70                 | 91-164 303-93 70/1 90/70               | 91-164 303-93 70/1 90/70                 | 91-164 303-93 70/1 90/70               |
| Stichplatte 4<br>Needle plate<br>Plaque à aiguille<br>Placa de aguja                              | 91-158 263-93 <u>972</u>                 | 91-158 261-93 92                       | 91-158 261-93 <u>9/2</u>                 | 91-158 263-93 [9/2]                    |
| Schiebrad 🖪<br>Feed wheel<br>Roue d'entraînement<br>Rueda transportadora                          | 91-119 546-05                            | 91-119 544-05                          | 91-119 546-05                            | 91-119 546-05                          |
| Lineal<br>Edge guide<br>Guide-droit<br>Guía recta                                                 | 91-164 142-91<br>91-156 114-05           | 91-164 100-91                          | 91-164 100-91                            | 91-164 100-91                          |
| Bandvorführung<br>Tape guide<br>Guide-ruban<br>Guia para cinta                                    |                                          |                                        |                                          |                                        |
| Bandrollenträger<br>Tape reel bracket<br>Piateau dérouleur<br>Portarollos                         |                                          |                                        |                                          |                                        |
| Bandtrommel<br>Tape reel<br>Tambour-dérouleur<br>Tambor portacintas                               |                                          |                                        |                                          |                                        |
| Träger<br>Bracket<br>Support<br>Soporte                                                           |                                          |                                        |                                          |                                        |
| Messer [ <u>16/2]</u><br>Knife<br>Couteau<br>Cuchilla                                             | 91-011 165-04<br>[18] = 2,7; 3,0; 3,5 mm | 91-011 324-04<br>18 = 2,7; 3,0; 3,5 mm | 91-011 324-04<br>[18] = 2,7; 3,0; 3,5 mm | 91-011 324-04<br>18 = 2,7; 3,0; 3,5 mm |
|                                                                                                   |                                          |                                        |                                          |                                        |
|                                                                                                   |                                          |                                        |                                          |                                        |
|                                                                                                   |                                          |                                        |                                          |                                        |
|                                                                                                   |                                          |                                        |                                          |                                        |
|                                                                                                   |                                          |                                        |                                          |                                        |
|                                                                                                   |                                          | <u> </u>                               |                                          |                                        |