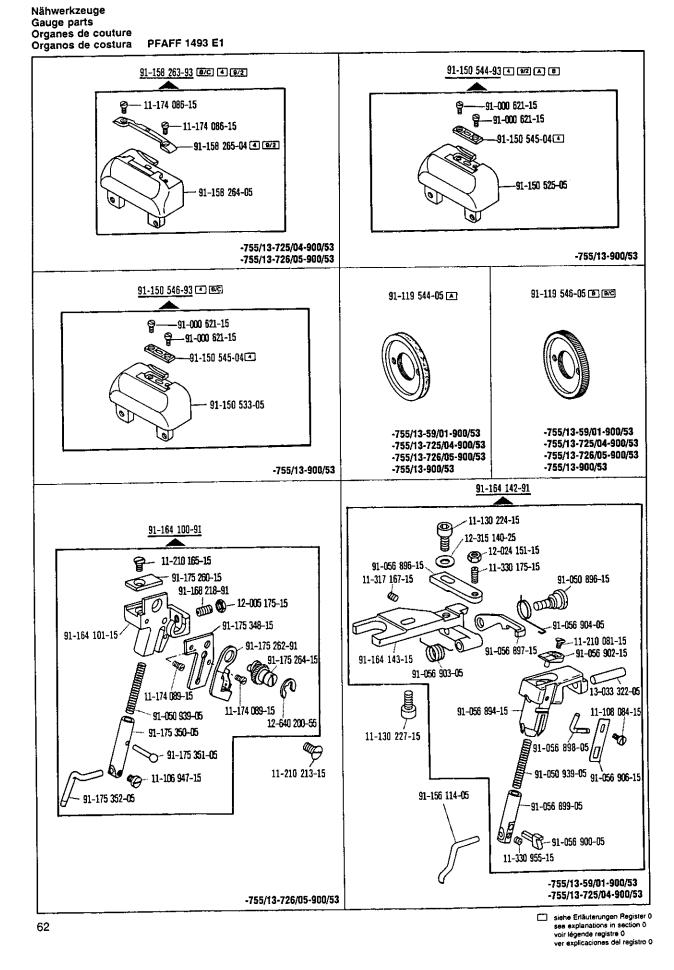

#### Unterklassen-Übersicht Table of subclasses Table des sous-classes Tabla de subclases PFAFF 1493 E1

| Subclass<br>Sous-classe<br>Subclase                                                               | -755/13-900/53                                                                                                                                                                                                                                                                                                                                                                                                                                      | -755/13-900/53                                                                                                                                                                                                                                                                                                                                                                                                                                     | -755/13-900/53                                                                                                                                                                                                                                                                                                                                                                                                                                    |
|---------------------------------------------------------------------------------------------------|-----------------------------------------------------------------------------------------------------------------------------------------------------------------------------------------------------------------------------------------------------------------------------------------------------------------------------------------------------------------------------------------------------------------------------------------------------|----------------------------------------------------------------------------------------------------------------------------------------------------------------------------------------------------------------------------------------------------------------------------------------------------------------------------------------------------------------------------------------------------------------------------------------------------|---------------------------------------------------------------------------------------------------------------------------------------------------------------------------------------------------------------------------------------------------------------------------------------------------------------------------------------------------------------------------------------------------------------------------------------------------|
| Arbeitsgang<br>Operation<br>Opération<br>Opéracion                                                | Zum Harstellen von Zier- und<br>Befestigungsnähten.<br>Schiebradtransport und<br>angetriebener Rolftuß.<br>For sewing fancy seams and<br>assembly seams.<br>Wheel leed and driven roller presser.<br>Pour exécuter les coutures<br>d'ornementation et de fixation.<br>Avec entraînement par rove et pied<br>à roulette entraînée.<br>Para ejecutar costuras de adorno<br>y fijacion.<br>Transportador inferior de rueda y<br>pie rodanto accionado. | Zum Herstellen von Zier- und<br>Befestigungsnähten.<br>Schiebradtransport und<br>angetriebener Rollfuß.<br>For sewing fancy seams and<br>assembly seams.<br>Wheel feed and driven roller presser.<br>Pour exécuter les coutures<br>d'ornementation et de fixation.<br>Avec entraînement par rove et pied<br>à roulette entraînée.<br>Para ejecutar costuras de adomo<br>y fijacion.<br>Transportador inferior de rueda y<br>pie rodanto accionado. | Zum Herstellen von Zier- und<br>Befestigungsnählen.<br>Schiebzadtransport und<br>angetriebener Rollfuß.<br>For sewing facty seams and<br>assembly seams.<br>Wheel feed and driven roller presser.<br>Pour exécuter les contures<br>d'ornementation et de fixation.<br>Avec entralhement par rove et pied<br>à roulette entralhe.<br>Para ejecutar costuras de adomo<br>y fijacion.<br>Transportador inferior de rueda y<br>pie rodanto accionado. |
| Ausführung<br>Model<br>Version<br>Tipo de máquina                                                 | AN5                                                                                                                                                                                                                                                                                                                                                                                                                                                 | BN5                                                                                                                                                                                                                                                                                                                                                                                                                                                | B/CN5                                                                                                                                                                                                                                                                                                                                                                                                                                             |
| Schneidabstand in mm<br>Trimming margin in mm<br>Distance de coupe en mm<br>Margen de corte en mm |                                                                                                                                                                                                                                                                                                                                                                                                                                                     |                                                                                                                                                                                                                                                                                                                                                                                                                                                    |                                                                                                                                                                                                                                                                                                                                                                                                                                                   |
| Nadeistange<br>Needle bar<br>Barre à aiguille<br>Barra de aguja                                   | 91-175 110-91                                                                                                                                                                                                                                                                                                                                                                                                                                       | 91-175 110-91                                                                                                                                                                                                                                                                                                                                                                                                                                      | 91-175 110-91                                                                                                                                                                                                                                                                                                                                                                                                                                     |
| Rollfuß 4<br>Roller presser<br>Pied à roulette<br>Pie rodante                                     | 91-164 303-93 70/1 90/70                                                                                                                                                                                                                                                                                                                                                                                                                            | 91-164 303-93 70/1 90/70                                                                                                                                                                                                                                                                                                                                                                                                                           | 91-164 303-93 70/1 90/70}                                                                                                                                                                                                                                                                                                                                                                                                                         |
| Stichplatte 4<br>Needle plate<br>Plaque à alguille<br>Placa de aguja                              | 91-150 544-93                                                                                                                                                                                                                                                                                                                                                                                                                                       | 91-150 544-93                                                                                                                                                                                                                                                                                                                                                                                                                                      | 91-150 546-93                                                                                                                                                                                                                                                                                                                                                                                                                                     |
| Schiebrad 4<br>Feed wheel<br>Roue d'entraînement<br>Rueda transportadora                          | 91-119 544-05                                                                                                                                                                                                                                                                                                                                                                                                                                       | 91-119 546-05                                                                                                                                                                                                                                                                                                                                                                                                                                      | 91-119 546-05                                                                                                                                                                                                                                                                                                                                                                                                                                     |
| Lineal<br>Edge guide<br>Guide-droit<br>Guia recta                                                 |                                                                                                                                                                                                                                                                                                                                                                                                                                                     |                                                                                                                                                                                                                                                                                                                                                                                                                                                    |                                                                                                                                                                                                                                                                                                                                                                                                                                                   |
| Bandvorführung<br>Tape guide<br>Guide-ruban<br>Guia para cinta                                    |                                                                                                                                                                                                                                                                                                                                                                                                                                                     |                                                                                                                                                                                                                                                                                                                                                                                                                                                    |                                                                                                                                                                                                                                                                                                                                                                                                                                                   |
| Bandrolienträger<br>Tape reel bracket<br>Plateau dérouleur<br>Portarollos                         |                                                                                                                                                                                                                                                                                                                                                                                                                                                     |                                                                                                                                                                                                                                                                                                                                                                                                                                                    |                                                                                                                                                                                                                                                                                                                                                                                                                                                   |
| Bandtrommel<br>Tape reel<br>Tambour-dérouleur<br>Tambor portacintas                               |                                                                                                                                                                                                                                                                                                                                                                                                                                                     |                                                                                                                                                                                                                                                                                                                                                                                                                                                    |                                                                                                                                                                                                                                                                                                                                                                                                                                                   |
| Träger<br>Brackel<br>Support<br>Soporte                                                           |                                                                                                                                                                                                                                                                                                                                                                                                                                                     |                                                                                                                                                                                                                                                                                                                                                                                                                                                    |                                                                                                                                                                                                                                                                                                                                                                                                                                                   |
| Messer [18/2]<br>Knife<br>Couleau<br>Cuchilla                                                     |                                                                                                                                                                                                                                                                                                                                                                                                                                                     |                                                                                                                                                                                                                                                                                                                                                                                                                                                    |                                                                                                                                                                                                                                                                                                                                                                                                                                                   |
|                                                                                                   |                                                                                                                                                                                                                                                                                                                                                                                                                                                     |                                                                                                                                                                                                                                                                                                                                                                                                                                                    |                                                                                                                                                                                                                                                                                                                                                                                                                                                   |
|                                                                                                   |                                                                                                                                                                                                                                                                                                                                                                                                                                                     |                                                                                                                                                                                                                                                                                                                                                                                                                                                    |                                                                                                                                                                                                                                                                                                                                                                                                                                                   |
|                                                                                                   |                                                                                                                                                                                                                                                                                                                                                                                                                                                     |                                                                                                                                                                                                                                                                                                                                                                                                                                                    |                                                                                                                                                                                                                                                                                                                                                                                                                                                   |
|                                                                                                   |                                                                                                                                                                                                                                                                                                                                                                                                                                                     |                                                                                                                                                                                                                                                                                                                                                                                                                                                    |                                                                                                                                                                                                                                                                                                                                                                                                                                                   |
|                                                                                                   |                                                                                                                                                                                                                                                                                                                                                                                                                                                     |                                                                                                                                                                                                                                                                                                                                                                                                                                                    |                                                                                                                                                                                                                                                                                                                                                                                                                                                   |
| 0                                                                                                 |                                                                                                                                                                                                                                                                                                                                                                                                                                                     |                                                                                                                                                                                                                                                                                                                                                                                                                                                    | siehe Erläuterungen Reg<br>see explanations in secti<br>voir légende registre 0<br>ver explicaciones del reg                                                                                                                                                                                                                                                                                                                                      |

Nähwerkzeuge Gauge parts Organes de couture Organos de costura PFAFF 1493 E1

siehe Erläuterungen Register 0 see explanations in section 0 voir légende registre 0 ver explicaciones del registro 0

Nähwerkzeuge Gauge parts Organes de couture Organos de costura PFAFF 1493 E1